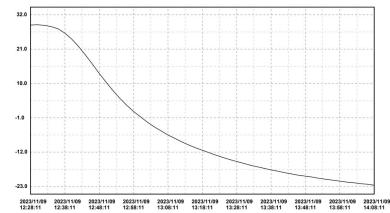

#### **High-performance**

A strong 225W compressor enables high-precision temperature control (0.5°C) and a uniform temperature profile. Quality tested up to 43°C for superior performance in hot climates.

#### State-of-the-art thermal

**battery** (propylene glycol) provides 40 hours of cooling without any power inputs after sundown or a power outage. Low-cost thermal battery ensures 24/7 cooling.

#### 10X better thermal control!