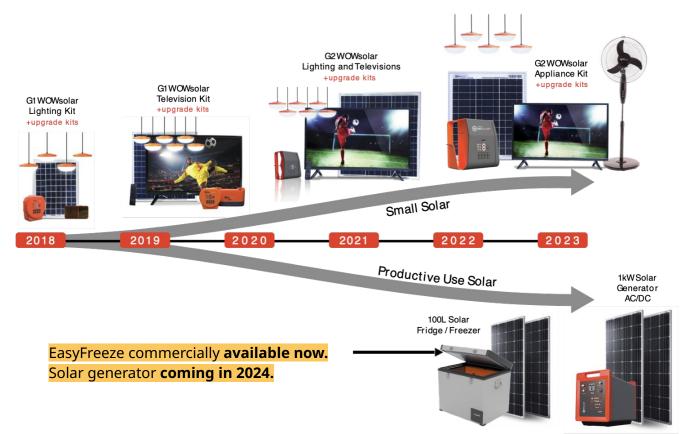

## WowSolar<sup>™</sup> Lighting Gen 1 Kits

- 3x 160Lm lamps
- 1x 6W solar panel
- 1x 20Whr LFP battery
- 2x USB ports
- 2x 12V appliance ports
- Includes Pay-as-you-Go

- 4x 160Lm lamps
- 1x 10W solar panel
- 1x 20Whr LFP battery
- 2x USB ports
- 2x 12V appliance ports
- 1x Radio with Torch
- Includes Pay-as-you-Go

- 4x 160Lm lamps
- 1x 15W solar panel
- 1x 40Whr LFP battery
- 2x USB ports
- 4x 12V appliance ports
- Radio with Torch
- Standalone Torch
- Includes Pay-as-you-Go

### WowSolar<sup>™</sup> Television & Fan Kits

Brighter lamps: 210 Lumens / lamp.

**Flexible charging:** Charge with a solar panel or an AC wall charger.

**More power:** Up to 100W in (2x50W panels) and 60W out.

**Larger LFP battery:** up to 200Whr in a single enclosure.

Wall-mountable controller with 2 charge ports & now 4 cell phone compartments.

**Easier operations:** No more RJ cable. Just mount the single enclosure on the wall and you're ready to go!

**Upgradeable:** XT60 port for easy battery upgrades.

**More reliable:** Resettable fuse means self-serve support.

# **EasyFreeze 100**

### EasyFreeze: 1st Affordable Off-Grid Cold Storage