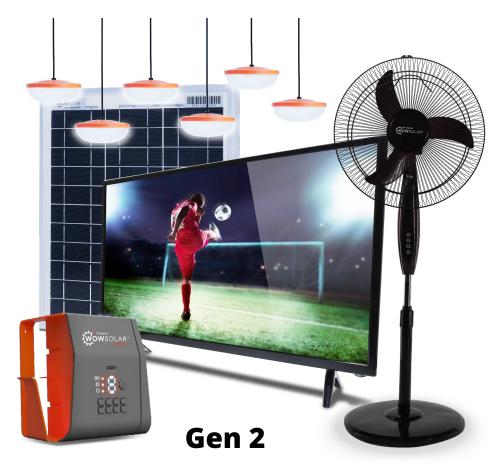

### WowSolar<sup>™</sup> Television & Fan Kits

Brighter lamps: 210 Lumens / lamp.

**Flexible charging:** Charge with a solar panel or an AC wall charger.

**More power:** Up to 100W in (2x50W panels) and 60W out.

**Larger LFP battery:** up to 200Whr in a single enclosure.

Wall-mountable controller with 2 charge ports & now 4 cell phone compartments.

**Easier operations:** No more RJ cable. Just mount the single enclosure on the wall and you're ready to go!

**Upgradeable:** XT60 port for easy battery upgrades.

**More reliable:** Resettable fuse means self-serve support.