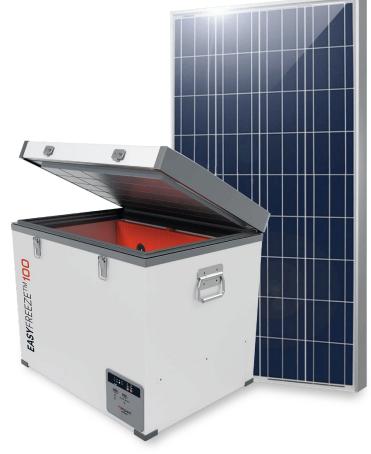

# **EasyFreeze 100**

### EasyFreeze: 1st Affordable Off-Grid Cold Storage

#### **High-performance**

A strong 225W compressor enables high-precision temperature control (0.5°C) and a uniform temperature profile. Quality tested up to 43°C for superior performance in hot climates.