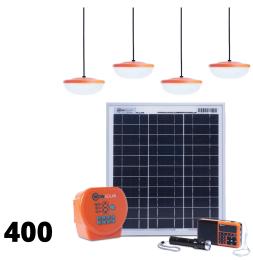

## WowSolar<sup>™</sup> Lighting Gen 1 Kits

- 3x 160Lm lamps
- 1x 6W solar panel
- 1x 20Whr LFP battery
- 2x USB ports
- 2x 12V appliance ports
- Includes Pay-as-you-Go

- 4x 160Lm lamps
- 1x 10W solar panel
- 1x 20Whr LFP battery
- 2x USB ports
- 2x 12V appliance ports
- 1x Radio with Torch
- Includes Pay-as-you-Go

- 4x 160Lm lamps
- 1x 15W solar panel
- 1x 40Whr LFP battery
- 2x USB ports
- 4x 12V appliance ports
- Radio with Torch
- Standalone Torch
- Includes Pay-as-you-Go